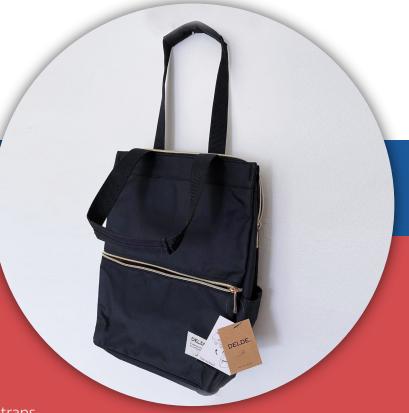

### FREE

**DELDE TOTE BACKPACK** worth: \$60.00

A tote bag and backpack in one, the Delde transforms quickly and easily with a pull of the straps.

Pulling the tote handles automatically retracts the shoulder straps, and pulling the shoulder straps automatically retracts the tote handles.

The 12-liter main compartment is perfect for holding A4 notebooks or a 14" laptop and opens wide for easy access to all your things.