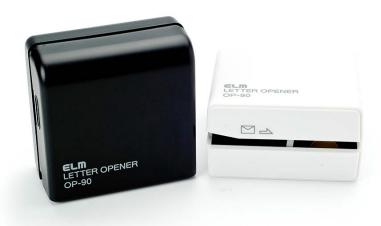

(UP: \$110.65/GST)

Compact letter opener enables you to open letters quickly and neatly. Operates on a dry cell battery.

ELM OP 90 electric letter opener

NOW: \$10.00/GST

(UP: \$18.80/GST)